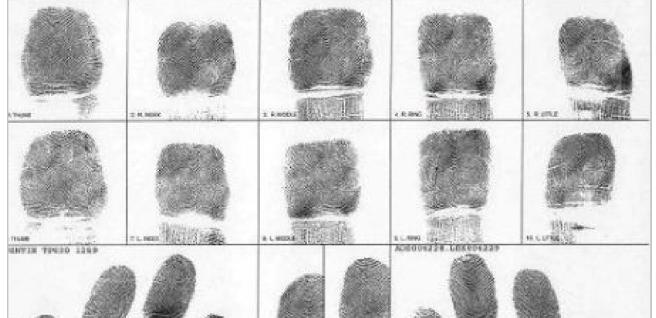

- 1. Signature of the Official taking the fingerprints.
- 2. Date On which fingerprint is taken (year-month-day).
- 3. Please print clearly in the First, Middle and Last Name fields.
- 4. Date of Birth Date of Birth should be entered MM/DD/YYYY.
- 5. Gender Tick Male or Female
- 6. Phone Number Your Phone Number
- 7. Address Complete address in the present country of your residence.
- 8. Reason for Fingerprinting Tick the appropriate box. if reason is not mentioned tick on "OTHER" and fill out the appropriate reason.
- 9. Signature & Seal of Authorized Personnel Agency / Police station.

#### DOS:

- 1. Fill Out the Forms Fully: Ensure every required field on the RCMP C216c form is accurately completed.
- 2. Black Ink Only: Use black ink for clear legibility on your fingerprint form.
- 3. Attention to Detail: Fingerprint must be rolled from one nail edge to the other, ensuring all ten fingers are correctly captured. Plain impressions are also necessary for sequence and accuracy verification. Ink must be used in adequate amounts to ensure that the prints are neither too light nor extremely dark. Ensure that the prints are not smudged.
- 4. Stick to RCMP-Approved Forms: The C216C form is your go-to document, tailored for precise fingerprint capture.
- 5. Follow the Given Instructions: Adhere strictly to the guidelines provided by your chosen agency or service to avoid mistakes.
- 6. Check Your Information: Make sure all details on the forms match your current ID documents.
- 7. Review Before Submission: A final check for accuracy in your personal information is crucial before you submit.
- 8. Signatures & Seals: Ensure to get the signature and seal of the authorized personnel at the fingerprinting facility, on your C216C forms.